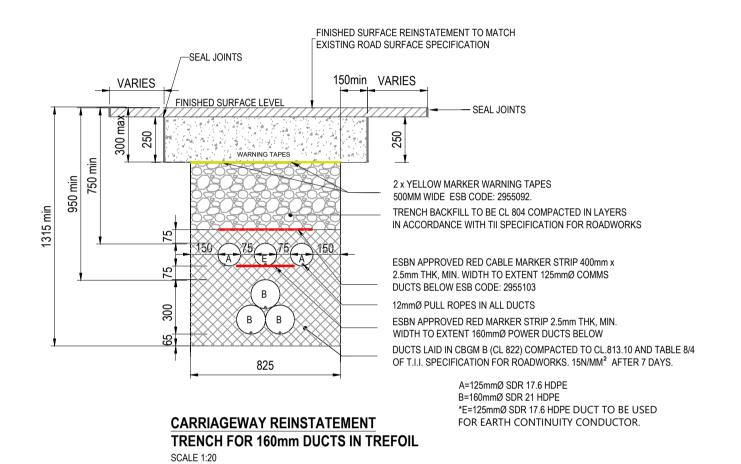

ADJACENT TO KERB TRENCH FOR 160mm DUCTS IN TREFOIL

FOR EARTH CONTINUITY CONDUCTOR. **GRASS REINSTATEMENT** TRENCH FOR 160mm DUCTS IN TREFOIL

MAIN CONTRACTOR

JOHN PAUL CONSTRUCTION Dundrum Business Park Dundrm rd, Dublin, D14 E1R9 Tel: +353 (0) 1 215 6100 Mail: info@johnpaul.ie