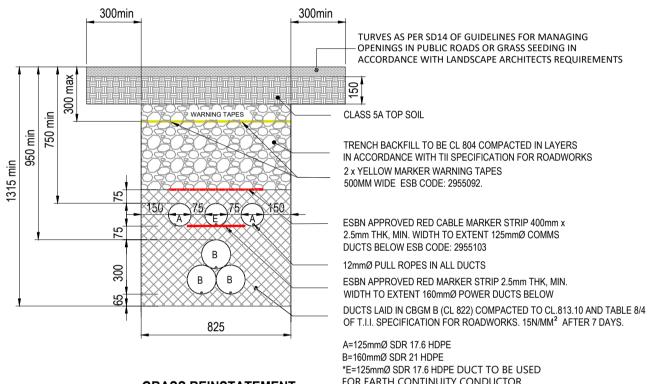

ADJACENT TO KERB TRENCH FOR 160mm DUCTS IN TREFOIL

FOR EARTH CONTINUITY CONDUCTOR. **GRASS REINSTATEMENT** TRENCH FOR 160mm DUCTS IN TREFOIL

MAIN CONTRACTOR

JOHN PAUL CONSTRUCTION Dundrum Business Park Dundrm rd, Dublin, D14 E1R9 Tel: +353 (0) 1 215 6100 Mail: info@johnpaul.ie