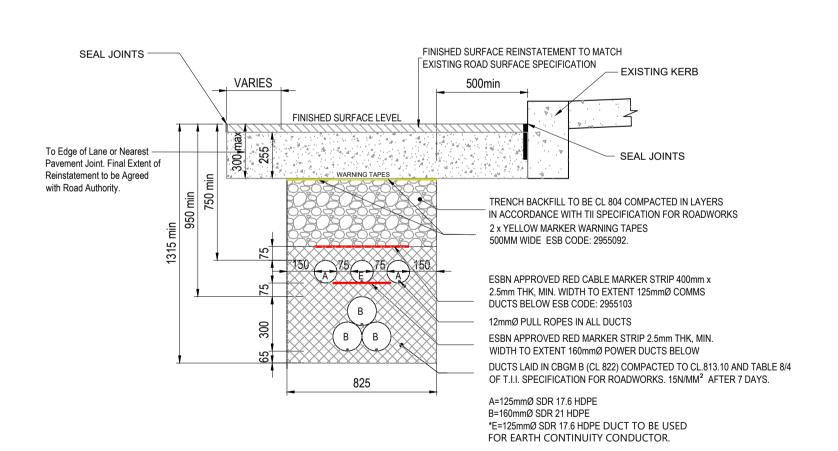

ADJACENT TO KERB TRENCH FOR 160mm DUCTS IN TREFOIL

FOR EARTH CONTINUITY CONDUCTOR. **GRASS REINSTATEMENT** TRENCH FOR 160mm DUCTS IN TREFOIL

MAIN CONTRACTOR

JOHN PAUL CONSTRUCTION Dundrum Business Park Dundrm rd, Dublin, D14 E1R9 Tel: +353 (0) 1 215 6100 Mail: info@johnpaul.ie